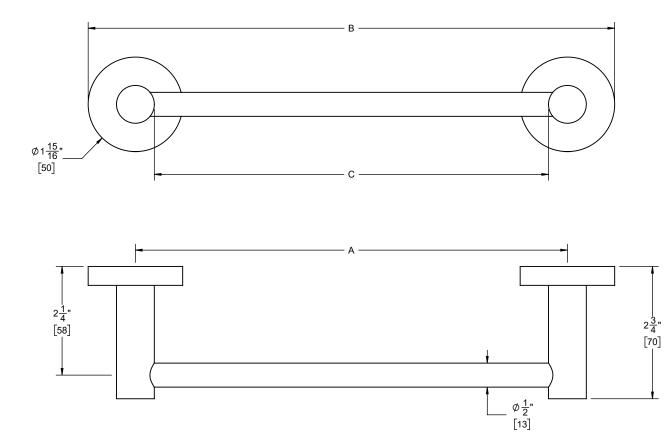

TOWEL BAR

52-9

52-18

52-24

52-30

## **Codes/Standards**

- Product meets or exceeds the following:
- None applicable

| SKU   | А         | в                          | с                         |
|-------|-----------|----------------------------|---------------------------|
| 52-9  | 9" [229]  | 10 <mark>15</mark> " [279] | 8 <del>3</del> " [209]    |
| 52-18 | 18" [457] | 19 <mark>15</mark> " [507] | 17 <mark>3</mark> " [437] |
| 52-24 | 24" [610] | 26" [660]                  | 23 <mark>3</mark> " [589] |
| 52-30 | 30" [762] | 31 <del>15</del> " [812]   | 29 <mark>3</mark> " [741] |